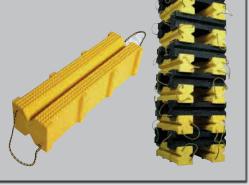

#### **SUPER CRIB**

- · Six sizes and profile combinations available
- Larger vehicles
- Railroad
- Construction
- Mining
- De-watering
- · Lanyard available