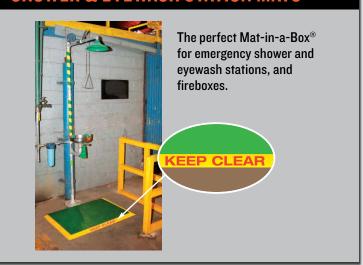

### **TILE MATTING SYSTEMS**

- "Build your own" or "Mat-in-a-box" Systems
- Completely modular, slip-resistant 3/4" thick tile and ramp systems connect to each other on all sides; ideal for fitting irregular shaped work areas
- Mat-in-a-Box is shipped ready to use, right out of the box
- Choose Plain, Dura Grit®, or Grit Top® tiles

### & EYEWASH STATION MATS

VER:NEWPR-9/13