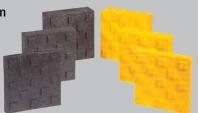

## **LOCK BLOCKS**

- Create a stable platform on any surface
- Versatile and stackable
- Surface interlocks for stability

## **LOCK BLOCKS**

- Six profiles and angles
- Great addition to the Forklift Stabilization Kit

VER:NEWPR-9/13