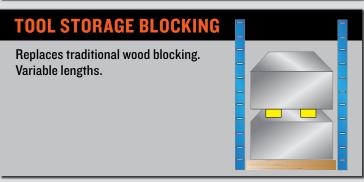

# **DURA STAT® COMPOSITE LUMBER** · Available in round, square, and rectangular shapes Profiles up to 12" x 16" · Lengths up to 24' · 3 levels of strength