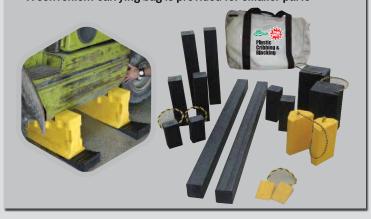

#### **FORKLIFT STABILIZATION KIT**

- Kit contains the basic Composite Cribbing and Wheel Chocks useful for safely working on forklifts
- A convenient carrying bag is provided for smaller parts