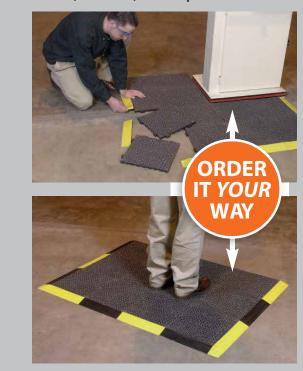

### **TILE MATTING SYSTEMS**

- "Build your own" or "Mat-in-a-box" Systems
- Completely modular, slip-resistant 3/4" thick tile and ramp systems connect to each other on all sides; ideal for fitting irregular shaped work areas
- Mat-in-a-Box is shipped ready to use, right out of the box
- Choose Plain, Dura Grit®, or Grit Top® tiles