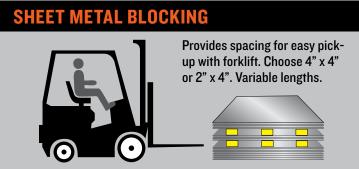

ng on forklifts
- A convenient carrying bag is provided for smaller parts



## **STEP CHOCKS**

- · Fastest way to stabilize
- · Ensures stability
- Work faster against the golden hour
- Autostep, SUV/F-150, and Giant Truck/Bus sizes



## **LOCK BLOCKS**

- Create a stable platform on any surface
- Versatile and stackable
- Surface interlocks for stability



## **LOCK BLOCKS**

- Six profiles and angles
- Great addition to the Forklift Stabilization Kit



VER:NEWPR-9/13







# **NEW SAFETY PRODUCTS FOR 2013**

Checkers is excited to announce the release of these high quality safety products!

## **Innovative safety solutions**

# **DURA STAT® COMPOSITE LUMBER** · Available in round, square, and rectangular shapes Profiles up to 12" x 16" · Lengths up to 24' · 3 levels of strength









### **TILE MATTING SYSTEMS**

- "Build your own" or "Mat-in-a-box" Systems
- Completely modular, slip-resistant 3/4" thick tile and ramp systems connect to each other on all sides; ideal for fitting irregular shaped work areas
- Mat-in-a-Box is shipped ready to use, right out of the box
- Choose Plain, Dura Grit®, or Grit Top® tiles



### & EYEWASH STATION MATS



VER:NEWPR-9/13