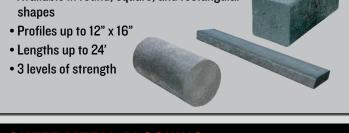

# **DURA STAT® COMPOSITE LUMBER** · Available in round, square, and rectangular shapes Profiles up to 12" x 16" · Lengths up to 24' · 3 levels of strength