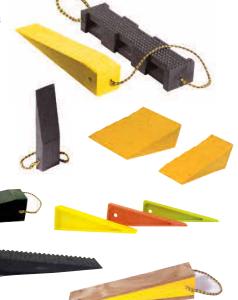

## **WEDGES**

- Standard wedges
- Combo crib wedges
- Stepped wedges
- Door wedges
- Mini and Sprinkler wedges
- Pyramid face wedges
- Wood and plastic sandwich wedges